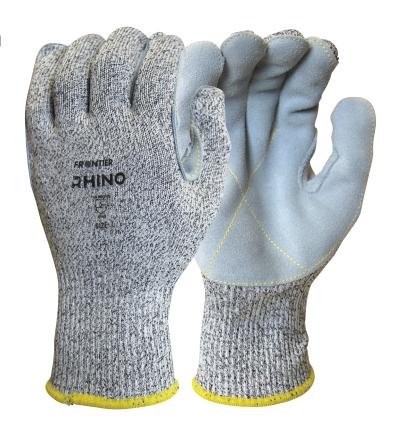

## **RHINO CUT 5 GLOVE**

Like its namesake the Rhino glove provides durable hand protection and supreme cut level 5 resistance, without sacrificing dexterity. Its full leather palm provides extra protection against punctures and rough surfaces. The Rhino glove is suitable for applications where high cut resistance is required.

## **FEATURES & BENEFITS**

- Cut level 5 protection
- Leather palm on 10g seamless HPPE/high performance synthetic fibre shell for added resistance to cuts and punctures
- Heavy duty with high dexterity
- Resistance to contact heat rated to level 1
- Excellent abrasion resistance
- Effective for wet grip

## **MATERIAL**

10gg HPPE shell and Lining

1XXXX 4543

| Code            | Description                                  | Colour | Pack<br>QTY | Carton<br>QTY |
|-----------------|----------------------------------------------|--------|-------------|---------------|
| FRRHINOC5GY000M | Frontier Rhino Cut 5 Glove with Leather Palm | Grey   | 12          | 120           |
| FRRHINOC5GY000L | Frontier Rhino Cut 5 Glove with Leather Palm | Grey   | 12          | 120           |
| FRRHINOC5GY00XL | Frontier Rhino Cut 5 Glove with Leather Palm | Grey   | 12          | 120           |
| FRRHINOC5GY02XL | Frontier Rhino Cut 5 Glove with Leather Palm | Grey   | 12          | 120           |